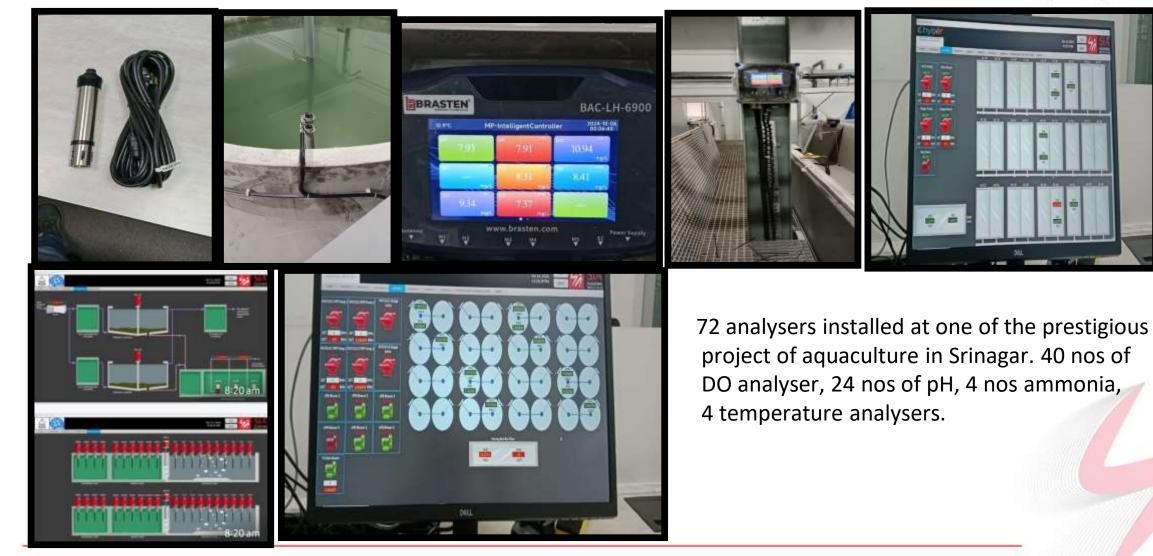

uilding segment



- Waaree Renewable Technologies Limited
- ♦ Abellon Energy
- Asahi Glass
- Shyam Tyre
- Shanku's Water Park



# SIA Engg - Customer feedback Performance certificate

- Rajasthan Urban Drinking water & Sewerage Industrial Corporation
- GIDC
- Ahmedabad Municipal Corporation
- Asahi Glass (Japanese Co)
- Dineshchandra R Agrawal
- ✤ M.S. Khurana
- Veer Construction
- ✤ Jindal Textile
- ✤ Monte Carlo
- Baroda Dairy
- Uttam Dairy
- Sun Enviro
- ✤ Hamlai industries Ltd
- Oasis Environment



CERTIFICATIONS





Case Study PLC & Automation Projects- Delhi Jal Board through DRA



Step Into Intelligent Automation





Rockwell PLC, DCS Scada being used in DJB projects of 4 various locations through D R agarwal contractor

IOT based Projects with Sensors, PLC, Scada - Khyber





#### Electrical, Instrumentation and SCADA for 6 MLD CEPT, Aurangabad



Step Into Intelligent Automation



We have installed various analysers like, COD, BOD, TSS, pH, Chlorine, Electromagnetic Flow meters, H2S analyses etc with complete PLC automation and Scada for 5 MLD STP and 6 MLD CETP at Aurangabad. Contractor was Passavat.



# **Case Study VFD Panels Mauritius**



Step Into Intelligent Automation









VFD and Soft starter panel with PLC supplied to one of the treatment plant project in Mauritius



Case Study-Electro Mechanical project-Dholera Raw Water Pumping Station



Step Into Intelligent Automation





Complete electro mechanical instrumentation, plc scada project executed for 50 MLD WTP . M S Khurana is the civil contractor for the same. Client: DICDL





Amul Dai