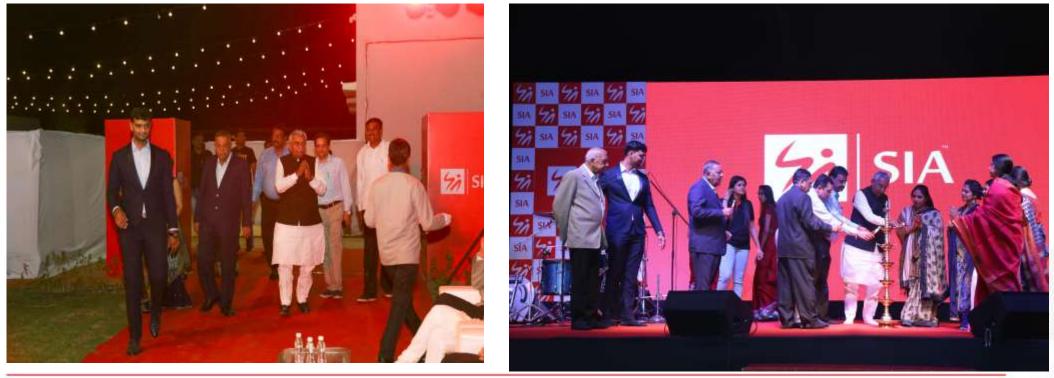

We have state of art facilities in our area and with full support to develop factory in our location by RSS and BJP leaders mainly by Mr. Babubhai Patel (MLA- Daskroi, Gujarat). Certain glimpse of opening of plant by Mr. Babubhai Patel and our facilities.