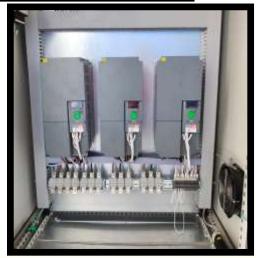

CERTIFICATIONS

Case Study PLC & Automation Projects- Delhi Jal Board through DRA

Step Into Intelligent Automation

Rockwell PLC, DCS Scada being used in DJB projects of 4 various locations through D R agarwal contractor