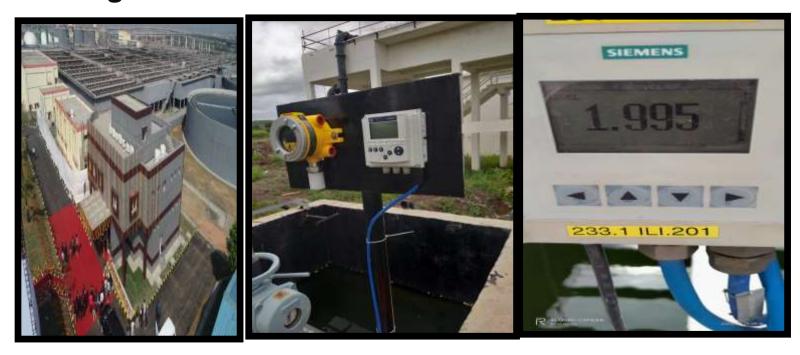

IOT based Projects with Sensors, PLC, Scada - Khyber

#### Electrical, Instrumentation and SCADA for 6 MLD CEPT, Aurangabad

Step Into Intelligent Automation

We have installed various analysers like, COD, BOD, TSS, pH, Chlorine, Electromagnetic Flow meters, H2S analyses etc with complete PLC automation and Scada for 5 MLD STP and 6 MLD CETP at Aurangabad. Contractor was Passavat.